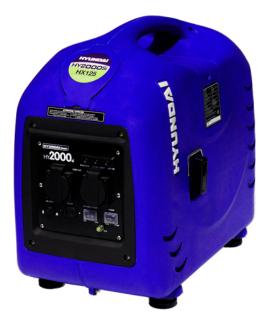

## Hyundai HY2000Si

The Hyundai HY2000Si is one of the best mid-range leisure generators on the global market. With a continuous 2.0kW output, it is the ideal portable petrol leisure inverter generator for camping, motorhomes, caravans, boats, tents or anywhere you can think you might need clean reliable power. This petrol generator's maximum output of 2200w or 2.2kw, so you'll have more than enough to power your microwave, a small heater or even a hair dryer. When the load is low, like for example, when you're powering a battery charger or lighting system, it has an ECO throttle system which steps in and lowers the engine revs to just above tick over, and this in turn significantly lowers the noise level and also helps with fuel consumption.

## Specification:

- Max. Output: 2.2kW / 2200w
- Max. Continuous Output: 2.0kW / 2000w
- Power Output: 4.9hp
- Frequency: 50Hz
- Voltage: 230v
- Current (A): 9.54A Maximum
- Engine: Hyundai HX125, 4.9hp Motor, 4-Stroke OHV
- Displacement: 125cc
- Starting Method: Recoil / Pull Start
- Outlets: 2x230v (AC),1x12V 8.3a (DC)

- Fuel Type: Unleaded Petrol
- Fuel Capacity: 4.5 Litres
- Running Time: Up to 9 hours
- ECO-Throttle System
- Low Oil Shut Down: Yes
- Digital Overload Protection: Yes
- Noise Level: 58dB @ 7m (with no load)
- Frame: 3mm Polypropylene, Blue
- Dimensions: L: 551 x W: 308 x H: 488 mm
- Weight: 28kg